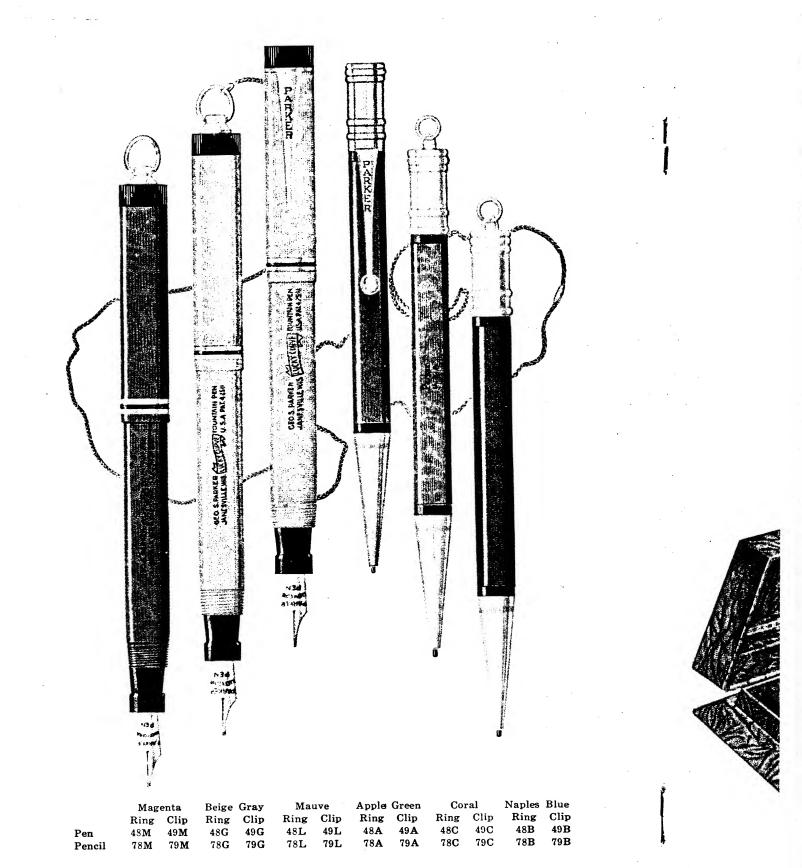

# Parker Pastel Pens and Pencils

with a New Moire Finish Six Alluring Color Combinations

(Cord 50c extra)